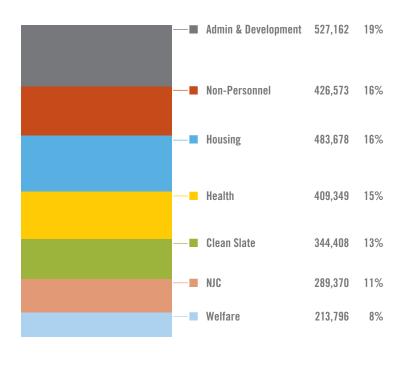

#### **EXPENSES**

| Salaries and wages         | \$1,747,412 |             |
|----------------------------|-------------|-------------|
| Benefits and payroll taxes | \$520,351   |             |
| Contracted services        | \$0         |             |
| Non-personnel costs        | \$426,573   |             |
| Total Expenses             |             | \$2,694,336 |
| Net from Operations        |             | (\$170,229) |

# REVENUES 2010-11 EXPENDITURES 2010-11