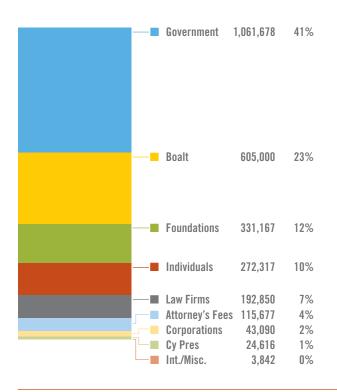

# ACTIVITE FOR THE YEAR ENDING JUNE 30, 2011\*

| Grants and contract support | \$1,903,533 |             |
|-----------------------------|-------------|-------------|
| Donations                   | \$505,390   |             |
| Fees & miscellaneous income | \$121,434   |             |
| Total revenue               |             | \$2,530,357 |
| Less: Pass through grants   |             | (\$6,250)   |
| Net Revenue                 |             | \$2,524,107 |
|                             |             |             |

#### **EXPENSES**

| Salaries and wages         | \$1,747,412 |             |
|----------------------------|-------------|-------------|
| Benefits and payroll taxes | \$520,351   |             |
| Contracted services        | \$0         |             |
| Non-personnel costs        | \$426,573   |             |
| Total Expenses             |             | \$2,694,336 |
| Net from Operations        |             | (\$170,229) |

#### OTHER INCOME & EXPENDITURES

Net Surplus/(Deficit)

| OTHER INCOME & EXCENDITURES     |            |  |
|---------------------------------|------------|--|
| Building Fund income            | \$300      |  |
| Housing Fund income             | \$3,000    |  |
| Realized gains/losses           | \$4,020    |  |
| Investment Income               | \$39,956   |  |
| Change in value of investments  | \$121,713  |  |
| Depreciation & amortization     | (\$73,174) |  |
| Net Other Income & Expenditures |            |  |

\$95.815

(\$74,414)

<sup>\*</sup>Unaudited financials. Audited financial statements are available upon request.

# REVENUES 2010-11 EXPENDITURES 2010-11